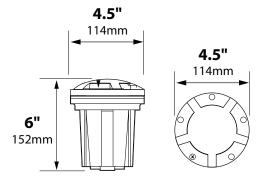

## LED WELL LIGHTS 12FX-12V-245

### **Product Description**

This water tight spot light is designed for in ground use where a flush, or hidden light would be ideal. Constructed of Fiberglass. All types of our MR16 lamps can be used on this unit to achieve the effect you want.

#### **Product Dimensions**



## SL-20SMM



BOTTOM
2 Female 1/2" NPS threaded ports available upon request

### Features & Benefits

» Available with ARROW SAVER LED



#### **Specifications**

» Construction:

Body- Fiberglass reinforced bronze composite with molded brass inserts for screws.

Marker Dome- Cast Aluminum or Cast Brass

- » Lens: High Impact clear temered flat glass
- » O-Ring: High Termperature red silicone
- » Lamp Supplied: 20w MR16 FL (BAB) 5000 hours average rating (50w max)
- » Lamp Options: We recommend 4w ARROW LED or 6w LED; 50,000 hour or ARROW SAVER 4w LED; 40,000 hour
- Socket: High temperature ceramic GU5.3 bi-pin with 250° silicone lead wires
- Wiring: Black 3' 18/2 zip cord from base of fixture (12v only) or 25' 16/2 fixture lead wire
- \*Connection: Quick Connector (not supplied) from