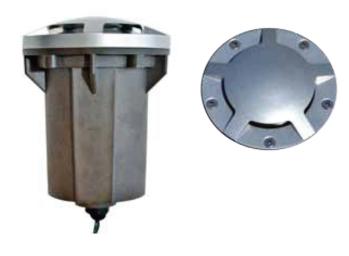

### **Product Description**

This water tight spot light is designed for in ground use where a flush, or hidden light would be ideal. Constructed of Fiberglass. All types of our MR16 lamps can be used on this unit to achieve the effect you want.

#### **Specifications**

» Construction:

Body- Fiberglass reinforced bronze composite with molded brass inserts for screws.

Marker Dome- Cast Aluminum or Cast Brass

- » Lens: High Impact clear temered flat glass
- » O-Ring: High Termperature red silicone
- » Lamp Supplied: 20w MR16 FL (BAB) 5000 hours average rating (50w max)
- » Lamp Options: We recommend 4w ARROW LED or 6w LED; 50,000 hour or ARROW SAVER 4w LED; 40,000 hour
- Socket: High temperature ceramic GU5.3 bi-pin with 250° silicone lead wires
- Wiring: Black 3' 18/2 zip cord from base of fixture (12v only) or 25' 16/2 fixture lead wire
- \*Connection: Quick Connector (not supplied) from fixture to main cable
- » Finish: Aluminum Black texture polyester powder coat. Optional finishes available.