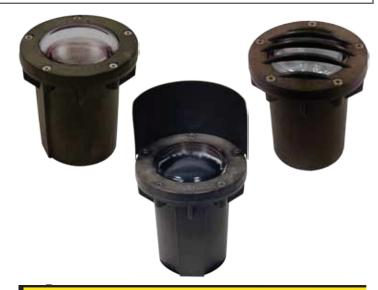

# **Product Description**

This water tight spot light is designed for in ground use where a flush, or hidden light would be ideal. Constructed of Fiberglass. All types of our MR16 lamps can be used on this unit to achieve the effect you want.

## **Specifications**

» Construction:

Black extruded ABS housing; cast aluminum or cast brass fixture; cast aluminum or cast brass lens holder & high impact clear tempered convex glass lens

- » Interior Fixture Lens:High Impact clear temered flat glass
- » Lamp Supplied: 20w MR16 FL (BAB) 5000 hours average rating (35w max)
- » Lamp Options: We recommend 4w ARROW LED or 6w LED; 50,000 hour or ARROW SAVER 4w LED; 40,000 hour
- Socket: High temperature ceramic GU5.3 bi-pin with 250° silicone lead wires
- Wiring: Black 3' 18/2 zip cord from base of fixture (12v only) or 25' 16/2 fixture lead wire
- Connection: Quick Connector (not supplied) from fixture to main cable
- » Finish: Aluminum Black texture polyester powder coat.
   Optional finishes available.
   Brass- Unfinished Brass. Optional finishes available