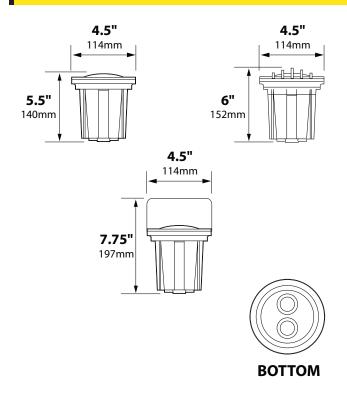

# LED WELL LIGHTS

12FX-12V-240

# **Product Description**

This water tight spot light is designed for in ground use where a flush, or hidden light would be ideal. Constructed of Fiberglass. All types of our MR16 lamps can be used on this unit to achieve the effect you want.

### **Product Dimensions**



#### Features & Benefits

- » Available with angled cap
- » Available with ARROW SAVER LED



## **Specifications**

» Construction:

Black extruded ABS housing; cast aluminum or cast brass fixture; cast aluminum or cast brass lens holder & high impact clear tempered convex glass lens

- » Interior Fixture Lens:High Impact clear temered flat glass
- » Lamp Supplied: 20w MR16 FL (BAB) 5000 hours average rating (35w max)
- » Lamp Options: We recommend 4w ARROW LED or 6w LED; 50,000 hour or ARROW SAVER 4w LED; 40,000 hour
- Socket: High temperature ceramic GU5.3 bi-pin with 250° silicone lead wires
- Wiring: Black 3' 18/2 zip cord from base of fixture (12v only) or 25' 16/2 fixture lead wire
- Connection: Quick Connector (not supplied) from fixture to main cable
- » Finish: Aluminum Black t