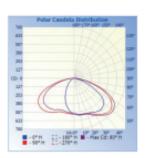

### **WALLPACK LIGHT**

12FX-WPL-LED-100

Lens Model Polar Distribution Isolux Plot Roadway Utilization Curve

WB
Type III short

12FX-WPL-LED-100 -\_\_\_\_-\_\_-\_\_-\_\_-\_\_\_-\_\_\_-\_\_\_-\_\_\_\_-

| Ordering Information               |                                                          |                          | EXAMPLE: 12FX-WPL-LED-100 - 40 - 40- BR -P |                                                                        |
|------------------------------------|----------------------------------------------------------|--------------------------|--------------------------------------------|------------------------------------------------------------------------|
| 1. Product Series                  | 2. Wattage                                               | 3. Color Temperature     | 4. Enclosure                               | 5. Accessories                                                         |
| 12FX-WPL-LED-100<br>WALLPACK LIGHT | 20 = 20W<br>30 = 30W<br>40 = 40W<br>50 = 50W<br>60 = 60W | 40 = 4000K<br>50 = 5000K | BR = Bronze<br>SL = Silver (RAL9006)       | NA = None<br>P = Photocell<br>M = Motion Sensor<br>D = Dimmable(0-10V) |