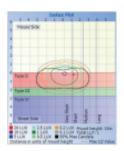

### **WALLPACK LIGHT**

12FX-WPL-LED-100

Lens Model Polar Distribution Isolux Plot Roadway Utilization Curve

WB
Type III short

12FX-WPL-LED-100 -\_\_\_\_-\_\_-\_\_-\_\_-\_\_\_-\_\_\_-\_\_\_-\_\_\_\_-

| Ordering Information               |                                                          |                          | EXAMPLE: 12FX-WPL-LED-100 - 40 - 40- BR -P |                                                                        |
|------------------------------------|----------------------------------------------------------|--------------------------|--------------------------------------------|------------------------------------------------------------------------|
| 1. Product Series                  | 2. Wattage                                               | 3. Color Temperature     | 4. Enclosure                               | 5. Accessories                                                         |
| 12FX-WPL-LED-100<br>WALLPACK LIGHT | 20 = 20W<br>30 = 30W<br>40 = 40W<br>50 = 50W<br>60 = 60W | 40 = 4000K<br>50 = 5000K | BR = Bronze<br>SL = Silver (RAL9006)       | NA = None<br>P = Photocell<br>M = Motion Sensor<br>D = Dimmable(0-10V) |