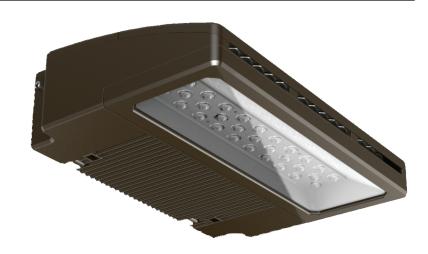

## **Product Description**

Our Wallpack Light is based on the latest LED technology. High quality aluminum enclosure ensures the reliable structure and stable cooling performance. It has precise optical design, and excellent light distribution effect. Optical glass reduces glare, while making the output soft with high light efficiency. Low power consumption, long service life, high reliability and energy saving.