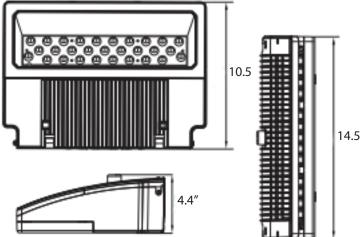

### **WALLPACK LIGHT**

12FX-WPL-LED-100

## **Product Description**

Our Wallpack Light is based on the latest LED technology. High quality aluminum enclosure ensures the reliable structure and stable cooling performance. It has precise optical design, and excellent light distribution effect. Optical glass reduces glare, while making the output soft with high light efficiency. Low power consumption, long service life, high reliability and energy saving.



#### **Dimensions**



# Specifications

Lifetime:

Input Voltage:90-305VACEfficacy:1101m/WPower Factor:≥0.95

CCT: 4000K/ 5000K

CRI: Ra70 IP Rating: IP66

Color: Bronze (RAL8019 Silver (RAL9006)

120,000 hours to 70%

Lumen maintenance (at 25°C)

Operating Temperature: -40°C - 55°C Operating Humidity: 10% - 95% RH

## Features & Benefits

- The housing is made with high quality aluminum die cast molding.
- Optical cavity and electrical cavity are independently located, ensuring longer service life and more stable performance
- Precise optical design and frosted glass cover ensure precise light distribution and prevent light glare
- A variety of wattage is allowed to achieve optimal illumination
- Two Dimming Options
- Double energy conservation

### Certifications





### **WALLPACK LIGHT**

12FX-WPL-LED-10